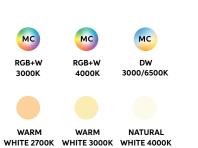

# LED COLOUR CONFIGURATIONS

# **CABLE EXIT OPTIONS**

LED COLOUR CONFIGURATIONS

**FINISHES** 

|       | ) |
|-------|---|
| WHITE | Ξ |
|       |   |