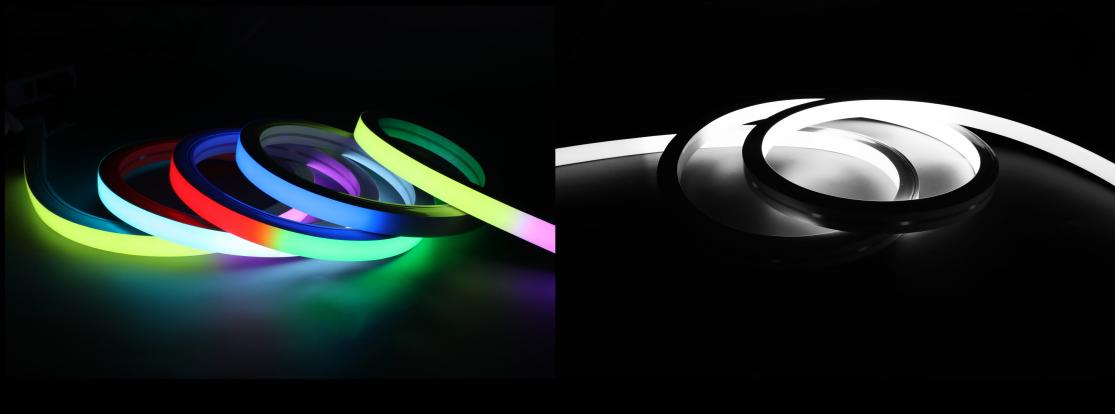

#### **DESCRIPTION**

KRAIT TB 2020 is a flexible, direct-view LED strip that can be controlled via the DMX 512 protocol or any PWM controller. This top-bending lighting solution seamlessly fits onto any curved surface to deliver eye-catching effects in both vibrant colours and soft white light. Its outdoor silicone body elegantly enhances architectural elements, coves, and façades with even radiance. With a maximum run of 5 meters, it is available in custom lengths as a convenient plug-and-play configuration to meet specific project requirements.

# LED COLOUR CONFIGURATIONS