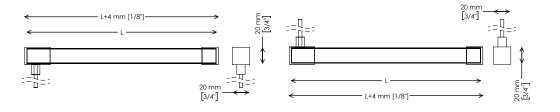

#### KRAIT TB 2020

FRONT FEED

BOTTOM FEED

RIGHT-SIDE FEED

LEFT-SIDE FEED

# **CABLE EXIT OPTIONS**

LED COLOUR CONFIGURATIONS

**FINISHES** 

|       | ) |
|-------|---|
| WHITE | Ξ |
|       |   |