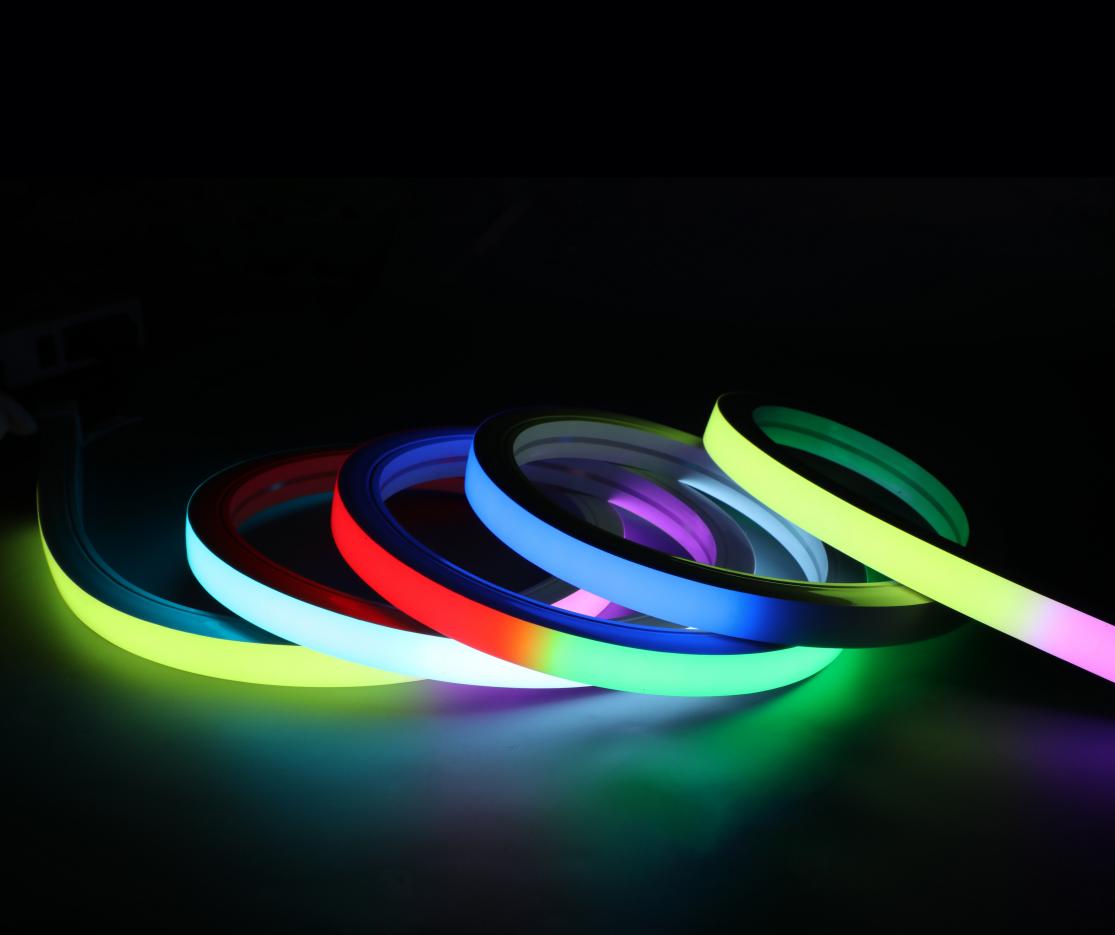

#### **DESCRIPTION**

KRAIT TB 2020 is a flexible, direct-view LED strip that can be controlled via the DMX 512 protocol or any PWM controller. This top-bending lighting solution seamlessly fits onto any curved surface to deliver eye-catching effects in both vibrant colours and soft white light. Its outdoor silicone body elegantly enhances architectural elements, coves, and façades with even radiance. With a maximum run of 5 meters, it is available in custom lengths as a convenient plug-and-play configuration to meet specific project requirements.

# LED COLOUR CONFIGURATIONS