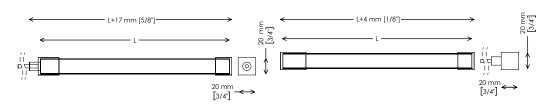

#### KRAIT TB 2020

FRONT FEED

BOTTOM FEED

RIGHT-SIDE FEED

LEFT-SIDE FEED

# **CABLE EXIT OPTIONS**

LED COLOUR CONFIGURATIONS

**FINISHES** 

|       | ) |
|-------|---|
| WHITE | Ξ |
|       |   |