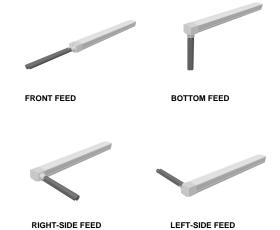

#### KRAIT TB 2020

FRONT FEED

BOTTOM FEED

RIGHT-SIDE FEED

LEFT-SIDE FEED

# **CABLE EXIT OPTIONS**

LED COLOUR CONFIGURATIONS

**FINISHES** 

|       | ) |
|-------|---|
| WHITE | Ξ |
|       |   |